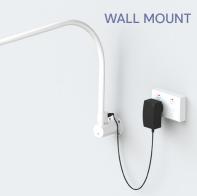

#### **MOUNT TYPES**

WALL

| PRODUCT CODE | DESCRIPTION   | POWER |  |
|--------------|---------------|-------|--|
| WM           | Wall mount    | 12W   |  |
| ТМ           | Trolley mount | 12W   |  |
| DM           | Desk mount    | 12W   |  |