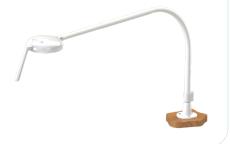

# FlexLED EXAMINATION LIGHT

With its compact LED design and flexible arm with unlimited range of movement, FlexLED allows accurate positioning of the lamp head above almost any work surface.

FlexLED also delivers a powerfully efficient 40,000 lux @ 1 metre and includes a hygienically sealed arm and head as well as a touch sensitive membrane switch for controls - making cleaning easy.

#### UNLIMITED CONTROL

FlexLED's ultra-flexible arm and compact modern LED design makes perfect positioning a breeze.

\*All measurements in millimetres (mm)

**DESK MOUNT** 