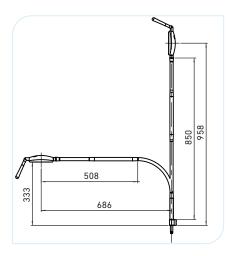

th unlimited range of movement
- Low power consumption at only 12 Watts Total
- Low-profile, easy-clean head with ON/OFF and dimming control
- Hygienically sealed arm and head
- Durable all metal construction
- 60601 medical compliant power supply
- Quick assembly and plug & play
- Plug & play (no electrician required)





# TOUCH MEMBRANE SWITCH

#### **STAY SAFE**

FlexLED's touch membrane switch gives quick access to ON/OFF and 4 stage dimming control. And with its easy-wipe and IP65-rated head, superior infection control has never been easier.

DATASHEE

T FlexLED

02 https://www.planetlighting.com/medical/

ver. 01072025



#### **MOUNT TYPES**



WALL













#### UNLIMITED CONTROL

FlexLED's ultra-flexible arm and compact modern LED design makes perfect positioning a breeze.



#### **Questions?** We're here to help! sales@planetlighting.com (02) 6659 5600

#### **DESIGNED AND MADE IN AUSTRALIA**

FlexLED is the proud result of over 50 years of Australian research and development in medical lighting. FlexLED is designed and manufactured entirely in Australia and built to meet Australian standards and testing.

| PRODUCT CODE | DESCRIPTION   | POWER |  |
|--------------|---------------|-------|--|
| WM           | Wall mount    | 12W   |  |
| ТМ           | Trolley mount | 12W   |  |
| DM           | Desk mount    | 12W   |  |





\*All measurements in millimetres (mm)

**DESK MOUNT**