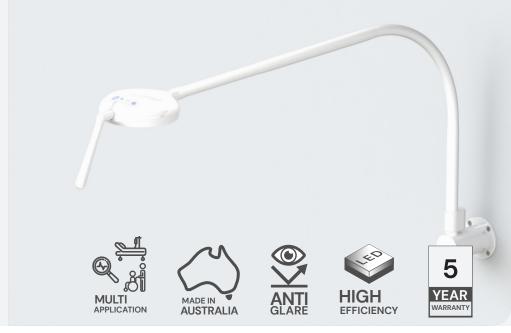

# FlexLED EXAMINATION LIGHT

With its compact LED design and flexible arm with unlimited range of movement, FlexLED allows accurate positioning of the lamp head above almost any work surface.

FlexLED also delivers a powerfully efficient 40,000 lux @ 1 metre and includes a hygienically sealed arm and head as well as a touch sensitive membrane switch for controls - making cleaning easy.

#### UNLIMITED CONTROL

FlexLED's ultra-flexible arm and compact modern LED design makes perfect positioning a breeze.

#### **DESIGNED AND MADE IN AUSTRALIA**

FlexLED is the proud result of over 50 years of Australian research and development in medical lighting. FlexLED is designed and manufactured entirely in Australia and built to meet Australian standards and testing.