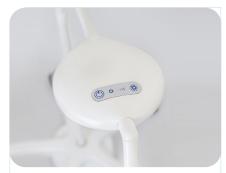

# TOUCH MEMBRANE SWITCH

#### **STAY SAFE**

FlexLED's touch membrane switch gives quick access to ON/OFF and 4 stage dimming control. And with its easy-wipe and IP65-rated head, superior infection control has never been easier.