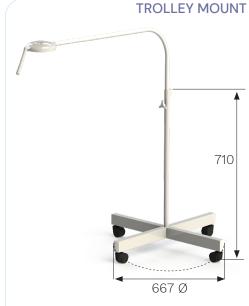

| PRODUCT CODE | DESCRIPTION   | POWER |  |
|--------------|---------------|-------|--|
| WM           | Wall mount    | 12W   |  |
| ТМ           | Trolley mount | 12W   |  |
| DM           | Desk mount    | 12W   |  |