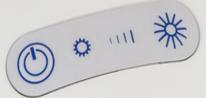

# TOUCH MEMBRANE SWITCH

#### **STAY SAFE**

FlexLED's touch membrane switch gives quick access to ON/OFF and 4 stage dimming control. And with its easy-wipe and IP65-rated head, superior infection control has never been easier.