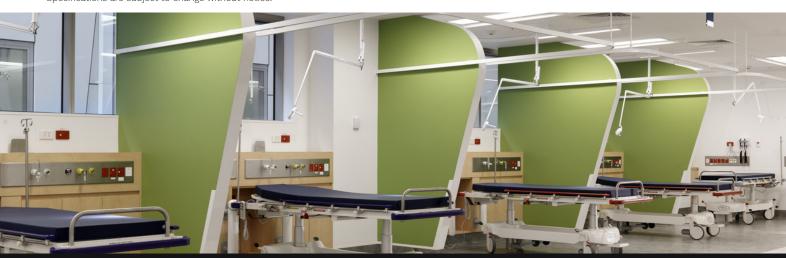

Our reels affix to structural timber, concrete slab, brick, and steel beams.

Pictured above, a Planet ULED examination light attached to a cotton reel mount inside the ceiling void.