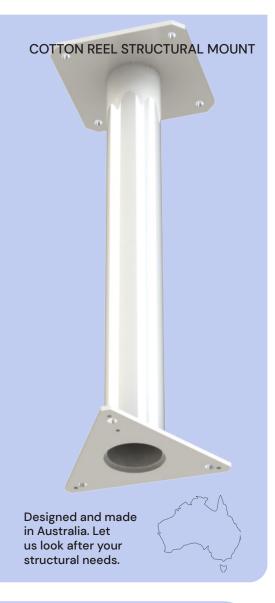

## **ULED COTTON REEL**

STRUCTURAL MOUNT FOR EXAMINATION LIGHT

Let us take care of structural headache and stress with our made to order, locally made structural mount solutions. Designed exclusively for Planet Lighting medical lights, our cotton reel mounts address your structural needs and provide peace of mind for years to come.

Planet cotton reels mount to many types of structural mounting surfaces: timber, steel, and concrete.

Our pre-engineered steel cotton reels are designed to provide extensions to your structural ceiling, regardless of where it is located.

Our reels affix to structural timber, concrete slab, brick, and steel beams.

Pictured above, a Planet ULED examination light attached to a cotton reel mount inside the ceiling void.