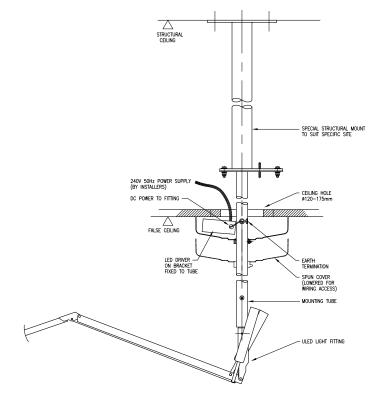

## ULED TYPICAL COTTON REEL AND CEILING MOUNT

\*Specifications are subject to change without notice.

## Do I need a cotton reel structural mount?

It depends. Often a structural mounting surface or structural ceiling (the point a light is designed to attach to) can be too high above the floor to achieve secure mounting. Each medical light has a maximum standard mounting height threshold. In situations beyond this threshold, our pre-engineered steel cotton reels are designed to provide solid extensions to the structural surface. This ensures stability and integrity for your light regardless of where the structural surface is located.

## Important:

- ULED & ULED Plus: ceiling mount to suit a standard floor to a structural ceiling fixing point up to 3700mm
- Please complete your ceiling type and dimensions on the Ceiling Suspension Form. If recommended height is exceeded the cotton reel, structural options is available from Planet Lighting
- The ULED cotton reel is manufactured to order, based on the ceiling suspension form information provided.