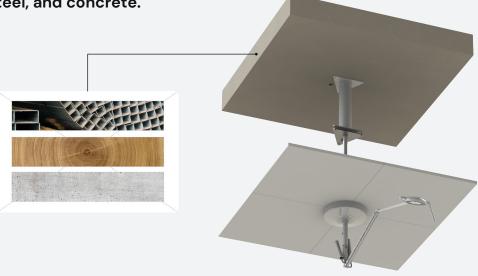

Planet cotton reels mount to many types of structural mounting surfaces: timber, steel, and concrete.

Our pre-engineered steel cotton reels are designed to provide extensions to your structural ceiling, regardless of where it is located.

Our reels affix to structural timber, concrete slab, brick, and steel beams.

Pictured above, a Planet ULED examination light attached to a cotton reel mount inside the ceiling void.