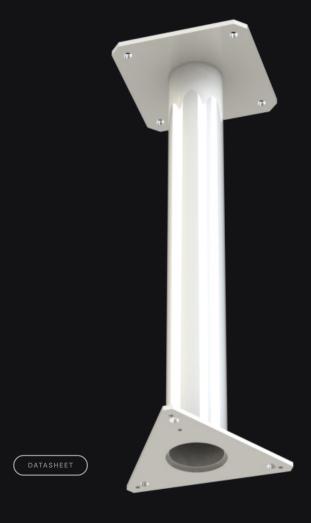

Our reels affix to structural timber, concrete slab, brick, and steel beams.

Pictured above, a Planet ULED examination light attached to a cotton reel mount inside the ceiling void.