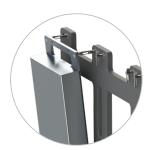

AC Plug Board options (see below)

Strain relief carabiners on the Focus 600 sea cage light snap into place on the Uno Panel. Marine and AC cable runs are designed with drip loops to keep water away from connections.

#### QUICK ASSEMBLY & INSTALLATION

Uno Panel is designed for quick assembly and easy, no fuss installation with a wide range of sea cage clamp and bracket solutions available.

CLEAR THE PATH
At a depth of only 70 mm, Uno
Panel pairs with the Uno's slimlinedesign housing to save critical space
on tight sea cage walkways