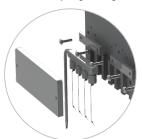

#### **OPTIONS**

- AC Plug Board options are available to suit various electrical connections (see below).
- A range of sea cage bracket kit solutions are available (see page 2).

AC Plug Board options (see below)

Strain relief carabiners on the Focus 600 sea cage light snap into place on the Uno Panel. Marine and AC cable runs are designed with drip loops to keep water away from connections.

### AC Plug Board Options are also available separately

| AC PLUG BOARD | DESCRIPTION              |  |
|---------------|--------------------------|--|
| UP-PB-4       | 1x4 socket AC Plug Board |  |
| UP-PB-2       | 1x2 socket AC Plug Board |  |