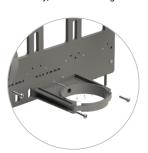

#### OPTIONS

- AC Plug Board options
- Various clamp and bracket kit options available to fix Uno Panel to your cage.

HDPE Pens, Handrail Clamp

Aqualine, Universal Bracket Mount

Metal Pens, Rail Clamp

Legacy Upgrade

Mounting height above walkway for available Uno Panel clamp and bracket solutions.\*\*