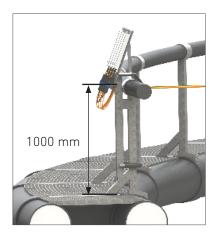

HDPE Pens, Handrail Clamp

Aqualine, Universal Bracket Mount

Metal Pens, Rail Clamp

Legacy Upgrade

Mounting height above walkway for available Uno Panel clamp and bracket solutions.\*\*