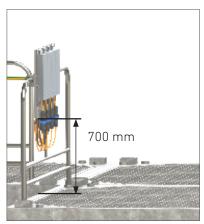

HDPE Pens, Handrail Clamp

Aqualine, Universal Bracket Mount

Metal Pens, Rail Clamp

Legacy Upgrade

Mounting height above walkway for available Uno Panel clamp and bracket solutions.\*\*