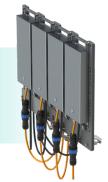

#### REMOTE GEAR

Uno Panel is part of Planet Lighting's unique Focus sea cage lighting system. Gear is mounted at the cage rail to minimise equipment inside the cage, and to allow optimal protection and serviceability.

AC Plug Board options (see below)

Strain relief carabiners on the Focus 600 sea cage light snap into place on the Uno Panel. Marine and AC cable runs are designed with drip loops to keep water away from connections.

| PRODUCT CODE | STANDARD SPECIFICATION                                                    |  |
|--------------|---------------------------------------------------------------------------|--|
| UP1-1x4      | Uno Panel with 1x4 plug board holds up to 4 Uno housings on one circuit   |  |
| UP1-2x2      | Uno Panel with 2x2 plug boards holds up to 4 Uno housings on two circuits |  |