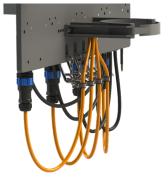

AC Plug Board options (see below)

Strain relief carabiners on the Focus 600 sea cage light snap into place on the Uno Panel. Marine and AC cable runs are designed with drip loops to keep water away from connections.

| PRODUCT CODE | STANDARD SPECIFICATION                                                    |  |
|--------------|---------------------------------------------------------------------------|--|
| UP1-1x4      | Uno Panel with 1x4 plug board holds up to 4 Uno housings on one circuit   |  |
| UP1-2x2      | Uno Panel with 2x2 plug boards holds up to 4 Uno housings on two circuits |  |

### AC Plug Board Options are also available separately

| AC PLUG BOARD | DESCRIPTION              |  |
|---------------|--------------------------|--|
| UP-PB-4       | 1x4 socket AC Plug Board |  |
| UP-PB-2       | 1x2 socket AC Plug Board |  |