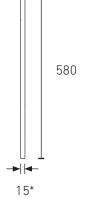

#### **DIMENSIONS & WEIGHT**

- 580 mm (H) x 800 mm (W) x 15 mm (D)
- Weight: 5.3 kg

Uno Panel Dimensions.
All measurements in millimetres (mm)