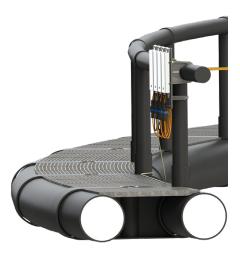

#### REMOTE GEAR

Uno Panel is part of Planet Lighting's unique Focus sea cage lighting system. Gear is mounted at the cage rail to minimise equipment inside the cage, and to allow optimal protection and serviceability.

AC Plug Board options (see below)

Strain relief carabiners on the Focus 600 sea cage light snap into place on the Uno Panel. Marine and AC cable runs are designed with drip loops to keep water away from connections.