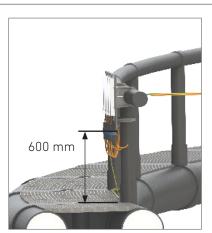

HDPE Pens, Handrail Clamp

Aqualine, Universal Bracket Mount

Metal Pens, Rail Clamp

Legacy Upgrade

Mounting height above walkway for available Uno Panel clamp and bracket solutions.\*\*