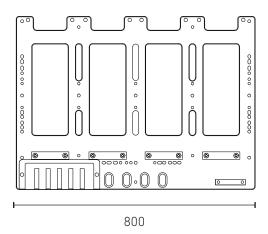

#### **DIMENSIONS & WEIGHT**

- 580 mm (H) x 800 mm (W) x 15 mm (D)
- Weight: 5.3 kg

Uno Panel Dimensions.
All measurements in millimetres (mm)