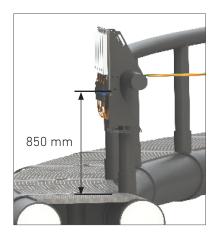

#### QUICK ASSEMBLY & INSTALLATION

Uno Panel is designed for quick assembly and easy, no fuss installation with a wide range of sea cage clamp and bracket solutions available.

CLEAR THE PATH
At a depth of only 70 mm, Uno
Panel pairs with the Uno's slimlinedesign housing to save critical space
on tight sea cage walkways

HDPE Pens, Handrail Clamp

Aqualine, Universal Bracket Mount

Metal Pens, Rail Clamp

Legacy Upgrade

Mounting height above walkway for available Uno Panel clamp and bracket solutions.\*\*