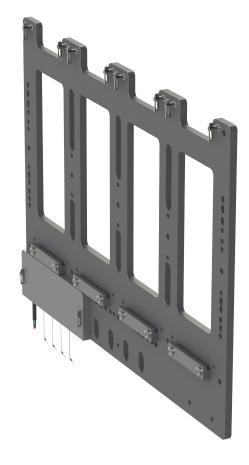

## DATASHEET

Uno Panel is the ideal toolless mounting solution for the Uno: Planet Lighting's all-inone housing, controller and power supply. Designed for Uno, Uno Panel provides quick and easy installation, replacement or removal of your Uno units and is available in a range of clamps and bracket kits to secure to any sea cage design.

#### **APPLICATIONS**

Sea Cage Aquaculture

Uno Panel is designed exclusively for easy install, replacement and removal of Planet Lighting Uno housings

Easy, toolless design

Clamps and bracket kits to suit any cage design

#### MOUNTING

• Mounts up to 4 Uno housings

#### **DIMENSIONS & WEIGHT**

- 580 mm (H) x 800 mm (W) x 15 mm (D)
- Weight: 5.3 kg

Uno Panel Dimensions.
All measurements in millimetres (mm)