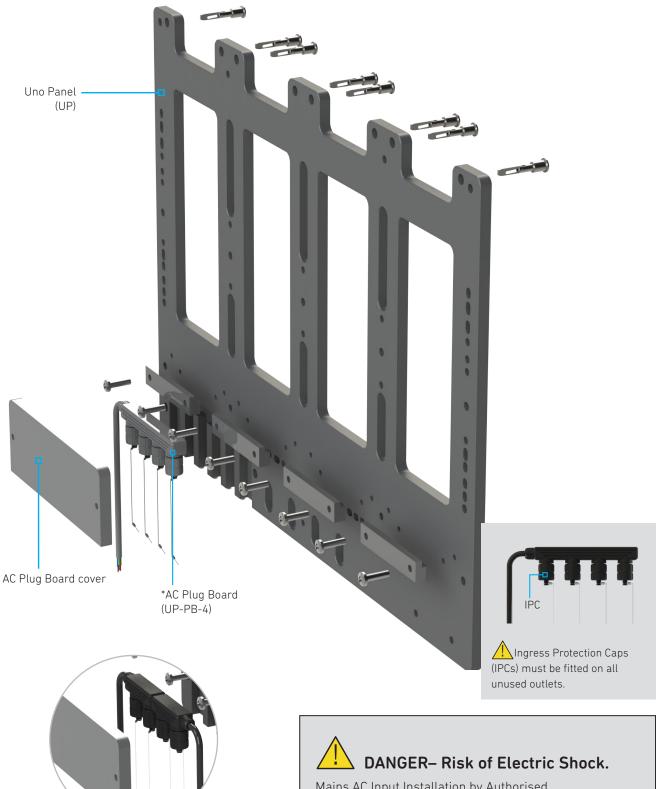

# **OVERVIEW**

\*(Above) Optional 2 x 2 socket AC Plug Board configuration, part number: UP-PB-2.

Mains AC Input Installation by Authorised Service Personnel ONLY. Ensure Mains power is OFF and disconnected before handling AC Plug Board and that Ingress Protection Caps are securely fitted.

# **INSTRUCTIONS**

1. Insert 2 x shorter 35mm drop nose pins per Uno mounting block

Long drop nose pin

(UP-DNP-L040)

2. Insert 2 x longer 40mm drop nose pins for AC Plug Board cover

3. Secure the bottom bracket with 2 x screws per Uno mounting block.

4. Insert AC Plug Board(s). Secure the Plug Board Cover with the drop nose pins.

NOTE! Ensure drop nose pins are inserted in the correct orientation to enable correct locking function. When inserting the drop nose pin for assembly, the pin teeth should be located at the top of the opening – see position 1: Open (right).