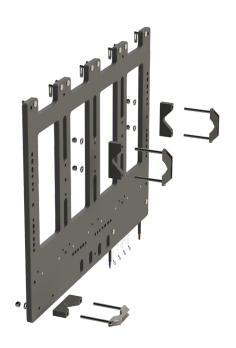

# **INSTRUCTIONS**

1. Insert 2 x shorter 35mm drop nose pins per Uno mounting block

Long drop nose pin

(UP-DNP-L040)

2. Insert 2 x longer 40mm drop nose pins for AC Plug Board cover

3. Secure the bottom bracket with 2 x screws per Uno mounting block.

4. Insert AC Plug Board(s). Secure the Plug Board Cover with the drop nose pins.

NOTE! Ensure drop nose pins are inserted in the correct orientation to enable correct locking function. When inserting the drop nose pin for assembly, the pin teeth should be located at the top of the opening – see position 1: Open (right).