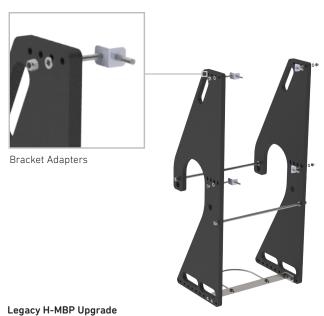

## Aqualine, Universal Bracket Mount

Planet Lighting bracket kit part number: UP1-BK-AUB

Requires Planet Lighting bracket kit part number: UP1-BK-AP