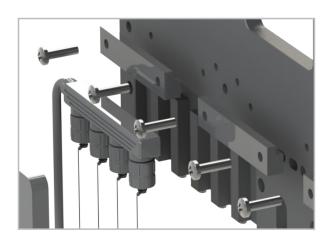

# **INSTRUCTIONS**

1. Insert 2 x shorter 35mm drop nose pins per Uno mounting block

Long drop nose pin

(UP-DNP-L040)

2. Insert 2 x longer 40mm drop nose pins for AC Plug Board cover

3. Secure the bottom bracket with 2 x screws per Uno mounting block.

4. Insert AC Plug Board(s). Secure the Plug Board Cover with the drop nose pins.

NOTE! Ensure drop nose pins are inserted in the correct orientation to enable correct locking function. When inserting the drop nose pin for assembly, the pin teeth should be located at the top of the opening – see position 1: Open (right).