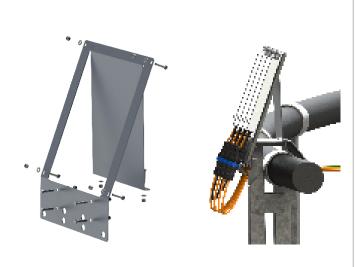

### HDPE Pens, Handrail Clamp

Each pipe clamp requires a stainless steel screw and nyloc nut. Aqualine steel stanchion variation (above right) requires Planet Lighting bracket kit part number UP1-BK-AS

# Metal Pens, Rail Clamp

Planet Lighting bracket kit part number: UP1-BK-M