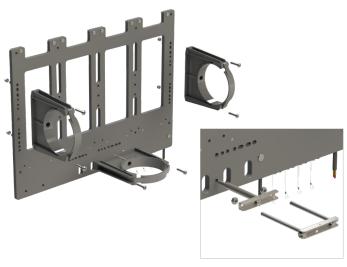

# **INSTRUCTIONS**

1. Insert 2 x shorter 35mm drop nose pins per Uno mounting block

Long drop nose pin

(UP-DNP-L040)

2. Insert 2 x longer 40mm drop nose pins for AC Plug Board cover

3. Secure the bottom bracket with 2 x screws per Uno mounting block.

4. Insert AC Plug Board(s). Secure the Plug Board Cover with the drop nose pins.

NOTE! Ensure drop nose pins are inserted in the correct orientation to enable correct locking function. When inserting the drop nose pin for assembly, the pin teeth should be located at the top of the opening – see position 1: Open (right).

1. Open: Ready to install or remove an Uno.

2. Closed with Uno in place but not locked.

3. Closed and Locked: Uno held and locked in place.

THIS WAY UP