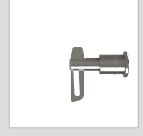

# **INSTRUCTIONS**

1. Insert 2 x shorter 35mm drop nose pins per Uno mounting block

Long drop nose pin

(UP-DNP-L040)

2. Insert 2 x longer 40mm drop nose pins for AC Plug Board cover

3. Secure the bottom bracket with 2 x screws per Uno mounting block.

4. Insert AC Plug Board(s). Secure the Plug Board Cover with the drop nose pins.

NOTE! Ensure drop nose pins are inserted in the correct orientation to enable correct locking function. When inserting the drop nose pin for assembly, the pin teeth should be located at the top of the opening – see position 1: Open (right).