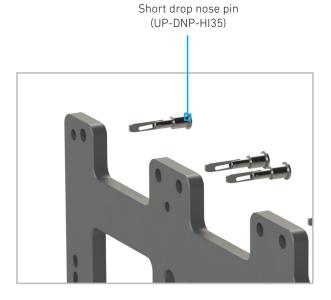

# **INSTRUCTIONS**

1. Insert 2 x shorter 35mm drop nose pins per Uno mounting block

Long drop nose pin

(UP-DNP-L040)

2. Insert 2 x longer 40mm drop nose pins for AC Plug Board cover

3. Secure the bottom bracket with 2 x screws per Uno mounting block.

4. Insert AC Plug Board(s). Secure the Plug Board Cover with the drop nose pins.

NOTE! Ensure drop nose pins are inserted in the correct orientation to enable correct locking function. When inserting the drop nose pin for assembly, the pin teeth should be located at the top of the opening – see position 1: Open (right).