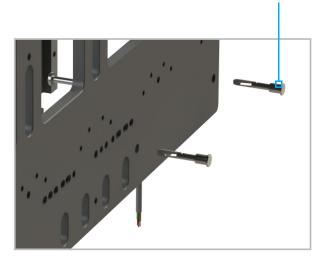

4. Insert AC Plug Board(s). Secure the Plug Board Cover with the drop nose pins.

NOTE! Ensure drop nose pins are inserted in the correct orientation to enable correct locking function. When inserting the drop nose pin for assembly, the pin teeth should be located at the top of the opening – see position 1: Open (right).

1. Open: Ready to install or remove an Uno.

2. Closed with Uno in place but not locked.

3. Closed and Locked: Uno held and locked in place.

THIS WAY UP