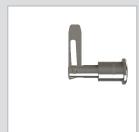

# **INSTRUCTIONS**

1. Insert 2 x shorter 35mm drop nose pins per Uno mounting block

Long drop nose pin

(UP-DNP-L040)

2. Insert 2 x longer 40mm drop nose pins for AC Plug Board cover

3. Secure the bottom bracket with 2 x screws per Uno mounting block.

4. Insert AC Plug Board(s). Secure the Plug Board Cover with the drop nose pins.

NOTE! Ensure drop nose pins are inserted in the correct orientation to enable correct locking function. When inserting the drop nose pin for assembly, the pin teeth should be located at the top of the opening – see position 1: Open (right).