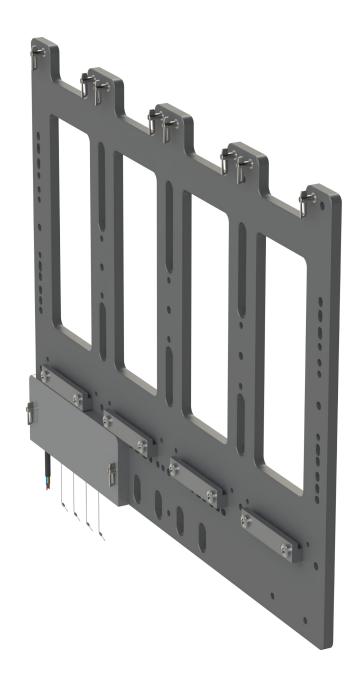

# **UNO PANEL ASSEMBLY**

**MANUAL** 







View this manual live

on our website.

# **OVERVIEW**



\*(Above) Optional 2 x 2 socket AC Plug Board configuration, part number: UP-PB-2.

Mains AC Input Installation by Authorised Service Personnel ONLY. Ensure Mains power is OFF and disconnected before handling AC Plug Board and that Ingress Protection Caps are securely fitted.





# **INSTRUCTIONS**



1. Insert 2 x shorter 35mm drop nose pins per Uno mounting block



Long drop nose pin

(UP-DNP-L040)

2. Insert 2 x longer 40mm drop nose pins for AC Plug Board cover



3. Secure the bottom bracket with 2 x screws per Uno mounting block.



4. Insert AC Plug Board(s). Secure the Plug Board Cover with the drop nose pins.

NOTE! Ensure drop nose pins are inserted in the correct orientation to enable correct locking function. Whe