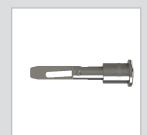

# **INSTRUCTIONS**

1. Insert 2 x shorter 35mm drop nose pins per Uno mounting block

Long drop nose pin

(UP-DNP-L040)

2. Insert 2 x longer 40mm drop nose pins for AC Plug Board cover

3. Secure the bottom bracket with 2 x screws per Uno mounting block.

4. Insert AC Plug Board(s). Secure the Plug Board Cover with the drop nose pins.

NOTE! Ensure drop nose pins are inserted in the correct orientation to enable correct locking function. When inserting the drop nose pin for assembly, the pin teeth should be located at the top of the opening – see position 1: Open (right).