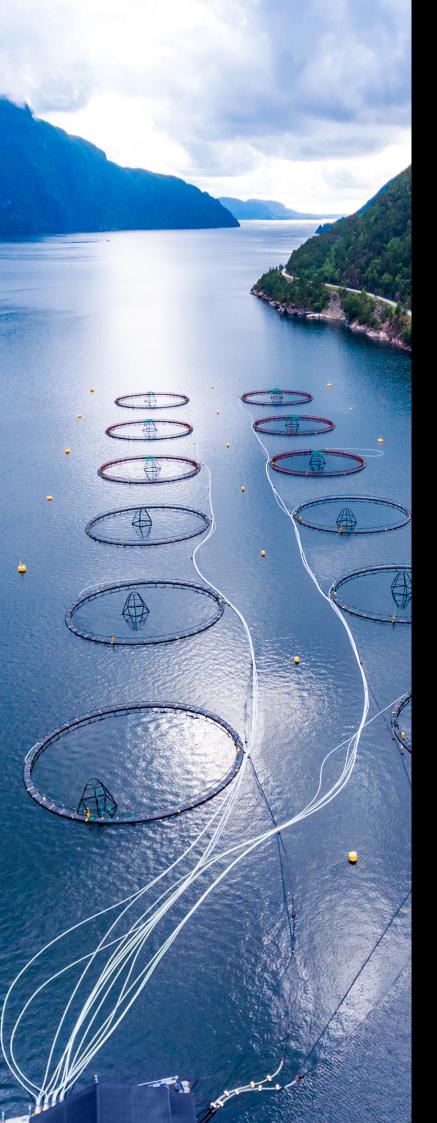

# **Uno** Remote Gear

Uno is the all-in-one remote gear solution for powering and controlling your Focus sea cage lights.

Designed and made in Australia, Uno combines controller and power supply in one optimised and ultra-compact housing unit. Significantly lighter and smaller than typical remote gear, Uno is quick and easy to move or replace on site, minimising downtime to operations. Uno also includes advanced safety features such as salmon-appropriate soft start and stop.

Contact us today to take your aquaculture lighting to the next level.



www.planetlighting.com/aquaculture-lighting

## Uno **Remote Gear**

Maximising lighting efficiency and flexibility, Uno provides up to 600W in a unit weighing only 5.2 kg.

Uno is mounted on the cage rail to minimise equipment inside the c