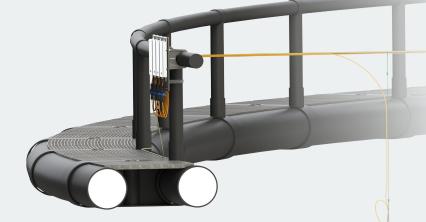

## Uno **Remote Gear**

Maximising lighting efficiency and flexibility, Uno provides up to 600W in a unit weighing only 5.2 kg.

Uno is mounted on the cage rail to minimise equipment inside the cage, allowing optimal protection and serviceability of the gear.

Designed and made in Australia, Uno is built to handle the toughest of ocean conditions and can be easily installed and removed when required, with minimal disruption to production.

#### Heavy Duty Performance Without the Heavy Lifting

Welcome to Uno, your slimline and lightweight remote gear, purpose-engineered to control and power your Focus light.

Built to handle tough sea cage conditions, Uno features plug and play operation, soft start and soft stop as well as a clever secondary voltage monitor. Enquire today.