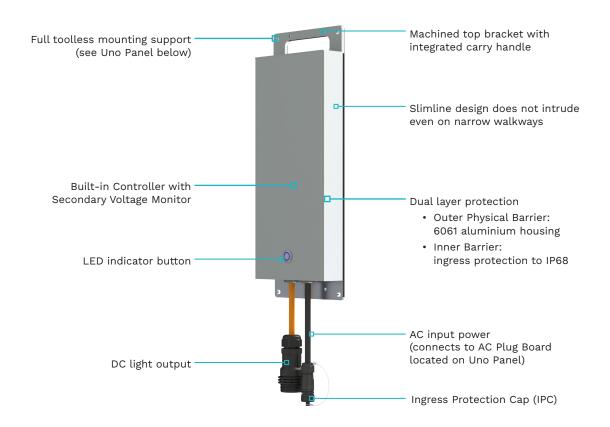

# **Uno** Remote Gear

Uno is the all-in-one remote gear solution for powering and controlling your Focus sea cage lights.

Designed and made in Australia, Uno combines controller and power supply in one optimised and ultra-compact housing unit. Significantly lighter and smaller than typical remote gear, Uno is quick and easy to move or replace on site, minimising downtime to operations. Uno also includes advanced safety features such as salmon-appropriate soft start and stop.

## Uno **Remote Gear**

Maximising lighting efficiency and flexibility, Uno provides up to 600W in a unit weighing only 5.2 kg.

Uno is mounted on the cage rail to minimise equipment inside the cage, allowing optimal protection and serviceability of the gear.

Designed and made in Australia, Uno is built to handle the toughest of ocean conditions and can be easily installed and removed when required, with minimal disruption to production.

#### CONTROL

- Built-in Controller with Blue Indicator LED
- Auto 30min Soft Start & ٠ Manual Soft Stop
- Built-in Secondary Voltage Monitor

**WEIGHT** 

5.2kg

\*Specifications are subject to change without notice.

#### Heavy Duty Performance Without the Heavy Lifting

Welcome to Uno, your slimline and lightweight remote gear, purpose-engineered to control and power your Focus light.

Built to handle tough sea cage conditions, Uno features plug and play operation, soft start and soft stop as well as a clever secondary voltage monitor. Enquire today.