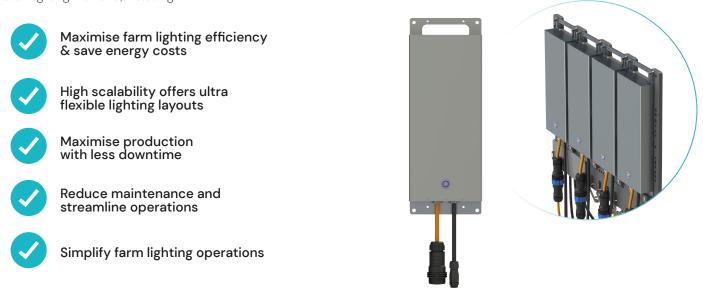

## BENEFITS

Experience the advantages of nextgeneration lighting with Uno, including:

03 www.planetlighting.com/aquaculture-lighting

## Uno **Remote Gear**

Maximising lighting efficiency and flexibility, Uno provides up to 600W in a unit weighing only 5.2 kg.

Uno is mounted on the cage rail to minimise equipment inside the cage, allowing optimal protection and serviceability of the gear.

#### **UNO PANEL**

- Toolless mount or replace when used with Uno Panel
- Mounts total of 4 Uno housings
- Bracket solutions available for HDPE and steel pens
- HDPE Legacy Upgrade: Adaptor available to mount an Uno Panel onto a legacy H-MBP mounting bracket.