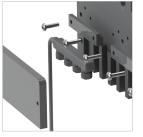

#### **UNO PANEL**

- Toolless mount or replace when used with Uno Panel
- Mounts total of 4 Uno housings
- Bracket solutions available for HDPE and steel pens
- HDPE Legacy Upgrade: Adaptor available to mount an Uno Panel onto a legacy H-MBP mounting bracket.

\*Specifications are subject to change without notice.

Uno Panel provides quick and easy toolless replacement of Uno units as needed.

1 x 4-outlet plug board

AC Plug Boards (right) available. Uno Panel can hold either a single 4-outlet plug board or two 2-outlet plug boards.