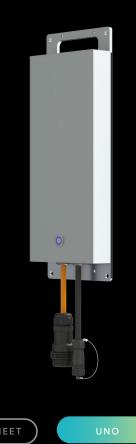

# **Uno** Remote Gear

Uno is the all-in-one remote gear solution for powering and controlling your Focus sea cage lights.

Designed and made in Australia, Uno combines controller and power supply in one optimised and ultra-compact housing unit. Significantly lighter and smaller than typical remote gear, Uno is quick and easy to move or replace on site, minimising downtime to operations. Uno also includes advanced safety features such as salmon-appropriate soft start and stop.

## Uno **Remote Gear**

Maximising lighting efficiency and flexibility, Uno provides up to 600W in a unit weighing only 5.2 kg.

Uno is mounted on the cage rail to minimise equipment inside the cage, allowing optimal protection and serviceability of the gear.

#### Heavy Duty Performance Without the Heavy Lifting

Welcome to Uno, your slimline and lightweight remote gear, purpose-engineered to control and power your Focus light.

Built to handle tough sea cage conditions, Uno features plug and play operation, soft start and soft stop as well as a clever secondary voltage monitor. Enquire today.