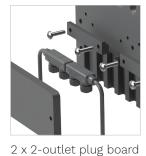

#### AC PLUG BOARDS

 A choice of two ready to wire\* plug board types provides AC installation options (\*Plug boards are provided without a connector).

Above: Plug Board UP-PB-2 (left) and UP-PB-4 (right).

\*Specifications are subject to change without notice.

Uno Panel provides quick and easy toolless replacement of Uno units as needed.

1 x 4-outlet plug board

AC Plug Boards (right) available. Uno Panel can hold either a single 4-outlet plug board or two 2-outlet plug boards.