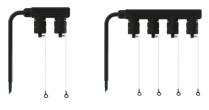

#### AC PLUG BOARDS

 A choice of two ready to wire\* plug board types provides AC installation options (\*Plug boards are provided without a connector).

Above: Plug Board UP-PB-2 (left) and UP-PB-4 (right).

\*Specifications are subject to change without notice.

Uno Panel provides quick and easy toolless replacement of Uno units as needed.

1 x 4-outlet plug board

AC Plug Boards (right) available. Uno Panel can hold either a single 4-outlet plug board or two 2-outlet plug boards.