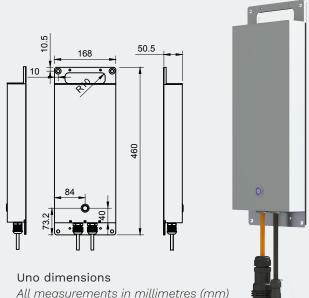

All measurements in millimetres (mm)

PRODUCT CODE

#### STANDARD SPECIFICATION

UH1

Uno remote gear housing for Focus sea cage light