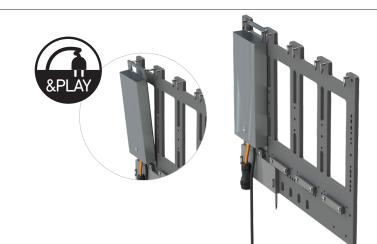

#### **UNO PANEL**

- Toolless mount or replace when used with Uno Panel
- Mounts total of 4 Uno housings
- Bracket solutions available for HDPE and steel pens
- HDPE Legacy Upgrade: Adaptor available to mount an Uno Panel onto a legacy H-MBP mounting bracket.

## UNO REMOTE GEAR

The ultimate high efficiency all-in-one aquaculture housing controller and power supply. Uno is designed for easy plug and play operation. Contact us to find out more.

More Light. Less Work.