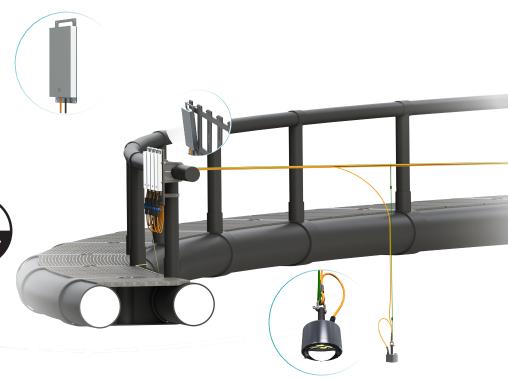

A typical aquaculture light

Focus Remote aquaculture luminaire

The Focus Remote has a downwelling light for maximum light effectiveness and to help increase fish health outcomes.

#### **REMOTE GEAR**

- Gear housings manufactured by Planet Lighting only are required to operate this product. These units house the LED drivers and are typically installed at the cage rail. See our Focus cabinets or Uno housings.
- Luminaire to be suspended underwater from a rope through the shackle.

#### **CABLE**

- Maximum custom cable length between luminaire and remote gear is greater than 100m
- Durable PUR cable with Kevlar braid with built-in strain relief

#### CONTROL

- Standard control offers a 30 minute soft start when powered.
- Further options available depending on gear housing selection.

Above: Uno housings.

100.00%

The Focus Remote is a remote gear fixture by design. The LED driver gear is located in a gear housing mounted at the cage rail to minimise equipment inside the cage, and allows optimal protection and serviceability of the gear.