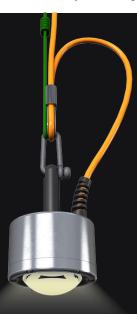

A typical aquaculture light

Focus Remote aquaculture luminaire

The Focus Remote has a downwelling light for maximum light effectiveness and to help increase fish health outcomes.