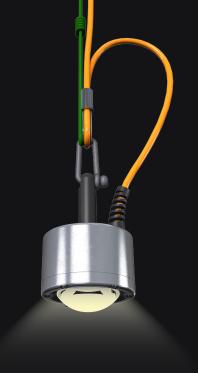

## **Focus Remote**

High powered, durable and with an incredibly efficient and compact remote gear fixture design, the Australian designed and made Focus Remote has become one of the industry's most trusted underwater luminaires.

A typical aquaculture light

Focus Remote aquaculture luminaire

The Focus Remote has a downwelling light for maximum light effectiveness and to help increase fish health outcomes.