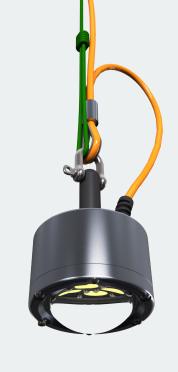

A typical aquaculture light

Focus Remote aquaculture luminaire

The Focus Remote has a downwelling light for maximum light effectiveness and to help increase fish health outcomes.

#### LIGHT DISTRIBUTION

Circular with a beam angle of 120°