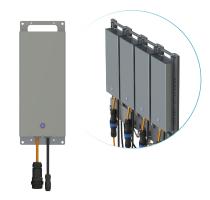

#### CONTROL

- Standard control offers a 30 minute soft start when powered.
- Further options available depending on gear housing selection.

Above: Uno housings.

100.00%

The Focus Remote is a remote gear fixture by design. The LED driver gear is located in a gear housing mounted at the cage rail to minimise equipment inside the cage, and allows optimal protection and serviceability of the gear.

### Uno

# Heavy duty performance Without the heavy lifting.

Delivering heavy duty performance without the heavy lifting, Uno is slimline, lightweight remote gear purposeengineered for the sea cage and designed exclusively to control and power your Focus light. Built incredibly tough, Uno

is plug & play and includes features such as soft start / stop as well as a clever builtin secondary voltage monitor. Ask us more to upgrade your remote gear today.

Ask us about Uno, our all-in-one remote gear engineered to take your aquaculture lighting to the next level.