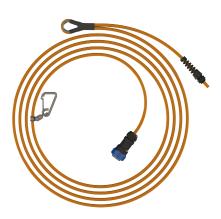

#### **CABLE**

- Maximum custom cable length between luminaire and remote gear is greater than 100m
- Durable PUR cable with Kevlar braid with built-in strain relief

Durable PUR cable with Kevlar braid with built-in strain relief