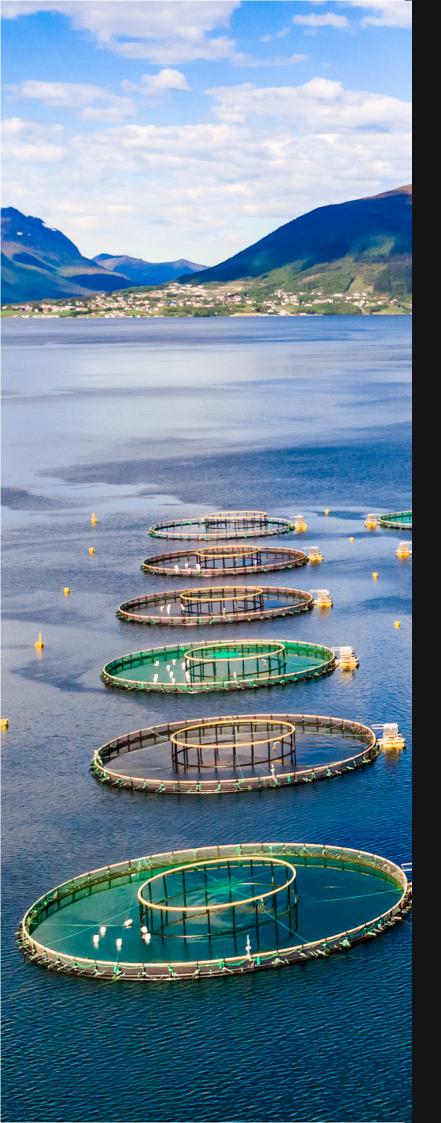

A typical aquaculture light

Focus Remote aquaculture luminaire

The Focus Remote has a downwelling light for maximum light effectiveness and to help increase fish health outcomes.