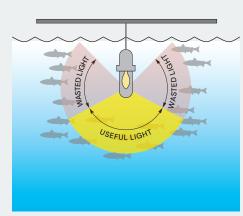

A typical aquaculture light

Focus Remote aquaculture luminaire

The Focus Remote has a downwelling light for maximum light effectiveness and to help increase fish health outcomes.

#### LIGHT DISTRIBUTION

Circular with a beam angle of 120°