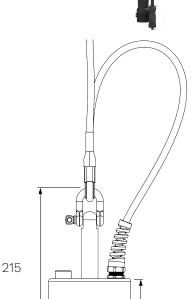

A typical aquaculture light

Focus Remote aquaculture luminaire

The Focus Remote has a downwelling light for maximum light effectiveness and to help increase fish health outcomes.

#### **REMOTE GEAR**

- Gear housings manufactured by Planet Lighting only are required to operate this product. These units house the LED drivers and are typically installed at the cage rail. See our Focus cabinets or Uno housings.
- Luminaire to be suspended underwater from a rope through the shackle.

#### **CABLE**

- Maximum custom cable length between luminaire and remote gear is greater than 100m
- Durable PUR cable with Kevlar braid with built-in strain relief

Durable PUR cable with Kevlar braid with built-in strain relief