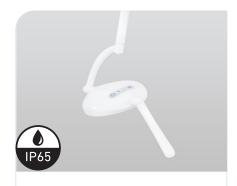

## **ULED** EXAMINATION LIGHT

The sleek, low profile ULED brings examination lighting into the future.

Cost-effective yet built to last, ULED's ingenious floating spring arm enables intuitive and perfect positioning of its powerful 40,000+ lux @ 1 metre.

ULED comes complete with a fully sealed and touch sensitive membrane switch, making cleaning easy. Plus its push-to-release button to detach the light head from the arm makes upgrade or maintenance possible without a technician.

#### STAY SAFE

ULED's touch membrane switch gives quick access to ON/OFF and 4 stage dimming control. And with its easy-wipe and IP65-rated head, superior infection control has never been easier.