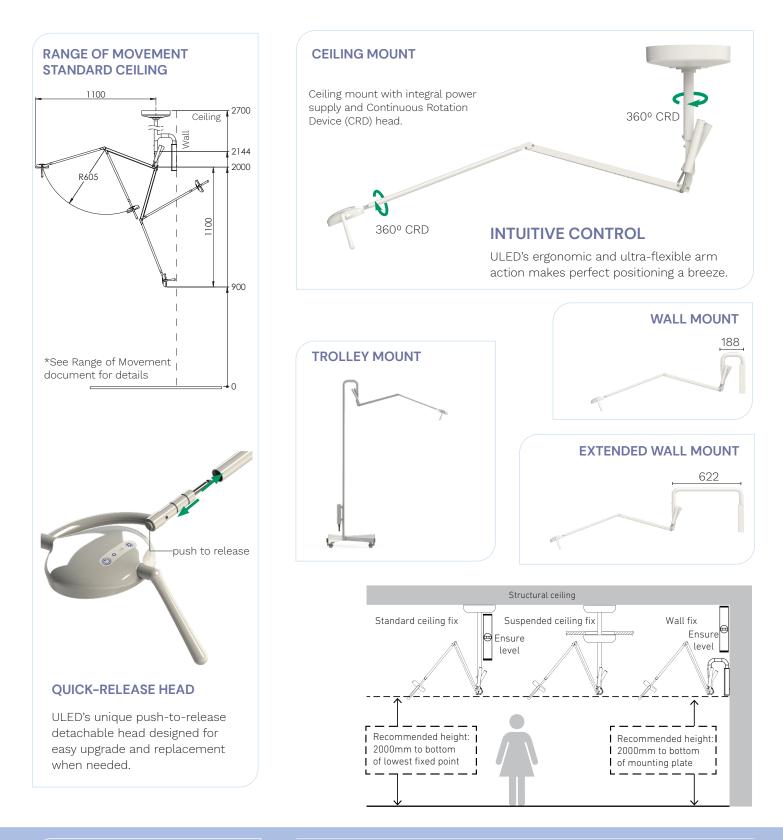

ULED comes complete with a fully sealed and touch sensitive membrane switch, making cleaning easy. Plus its push-to-release button to detach the light head from the arm makes upgrade or maintenance possible without a technician.

#### STAY SAFE

ULED's touch membrane switch gives quick access to ON/OFF and 4 stage dimming control. And with its easy-wipe and IP65-rated head, superior infection control has never been easier.

Questions? We're here to help! sales@planetlighting.com (02) 6659 5600

ULED

| IATION LIGHT                                | PRODUCT CODE                                      | DESCRIPTION                                                                                                                                           | POWER |
|---------------------------------------------|---------------------------------------------------|-------------------------------------------------------------------------------------------------------------------------------------------------------|-------|
| Cardiac protection<br>nodels available: Add | ULED-UC2700<br>(or custom length:<br>ULED-UCXXXX) | Ceiling mount to suit a standard floor to ceiling fixing<br>point of 2700mm, or specified custom mount length<br>[XXXX]mm , with integral transformer | 14W   |
| CP" to product code.                        | ULED-UW                                           | Wall mount with integral transformer                                                                                                                  | 14W   |
| :2700-CP                                    | ULED-UWEX                                         | Wall mount with extended bracket and integral transformer                                                                                             | 14W   |
|                                             | ULED-UTLY                                         | Mobile trolley including integral transformer                                                                                                         | 14W   |
|                                             |                                                   |                                                                                                                                                       |       |