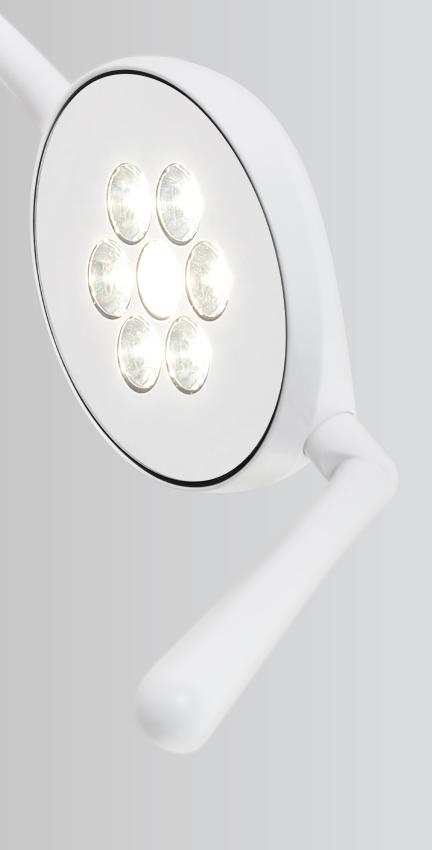

## **ULED** EXAMINATION LIGHT

The sleek, low profile ULED brings examination lighting into the future.

Cost-effective yet built to last, ULED's ingenious floating spring arm enables intuitive and perfect positioning of its powerful 40,000+ lux @ 1 metre.

ULED comes complete with a fully sealed and touch sensitive membrane switch, making cleaning easy. Plus its push-to-release button to detach the light head from the arm makes upgrade or maintenance possible without a technician.

#### LIGHT OUTPUT

Powerful 40,000+ lux @ 1 metre with cool running LED technology

EFFICIENCY

85lm/W

**CRI** 95 +

COLOUR

4000K CCT

MATERIAL Aluminium

#### PRODUCTS HIGHLIGHTS

- Powerful and cool-totouch LED light
- High visibility: High CRI; and 4000K plus Cyanosis Compliant
- Low power consumption at only 14 Watts Total
- Low-profile, Easy-clean head with ON/OFF, dimming control, plus push-to-release for easy removal and maintenance
- Affordable, retrofit kit option\* for easy upgrade to ULED
- Durable all metal construction
- Antimicrobial coating

#### STAY SAFE

ULED's touch membrane switch gives quick access to ON/OFF and 4 stage dimming control. And with its easy-wipe and IP65-rated head, superior infection control has never been easier.