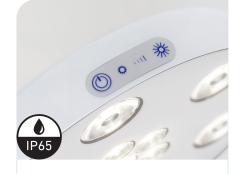

#### **TOUCH MEMBRANE SWITCH**

#### **STAY SAFE**

ULEDPlus touch membrane switch gives quick access to ON/OFF and 4 stage dimming control. And with its easy-wipe and IP65-rated head, superior infection control has never been easier.