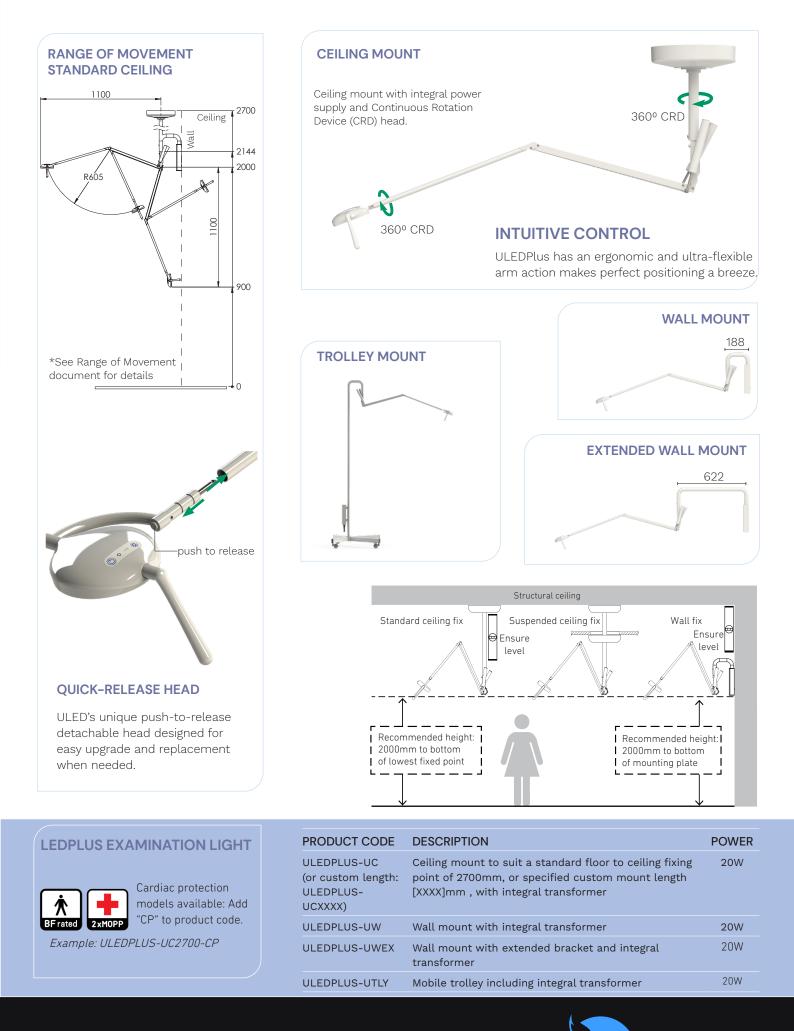

## ULEDPLUS EXAMINATION LIGHT

ULEDPlus shares the same reliable ULED design but gives you approximately 30% more bright light output. See more with an impressive 50,000+ lux @ 1 metre.

Like ULED, ULEDPlus has an ingenious floating spring arm, enabling intuitive and perfect light positioning. It comes complete with a fully sealed and touch sensitive membrane switch, making cleaning easy and its push-to-release button to detach the light head from the arm makes upgrade or maintenance possible without a technician.

#### **STAY SAFE**

ULEDPlus touch membrane switch gives quick access to ON/OFF and 4 stage dimming control. And with its easy-wipe and IP65-rated head, superior infection control has never been easier.