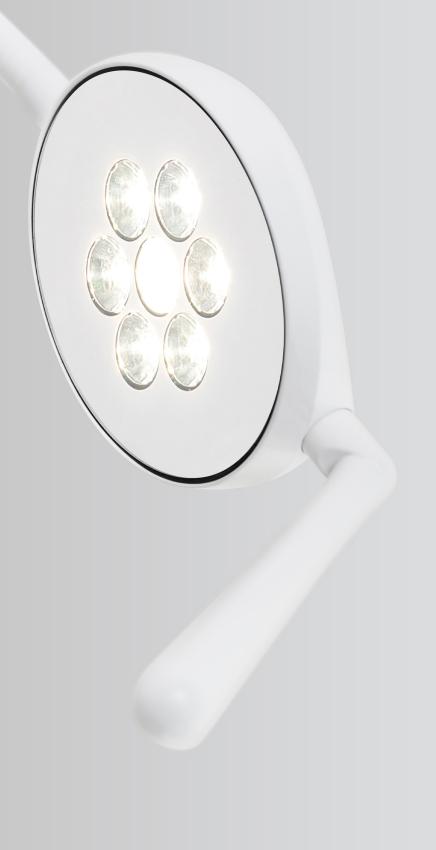

## ULEDPLUS EXAMINATION LIGHT

ULEDPlus shares the same reliable ULED design but gives you approximately 30% more bright light output. See more with an impressive 50,000+ lux @ 1 metre.

Like ULED, ULEDPlus has an ingenious floating spring arm, enabling intuitive and perfect light positioning. It comes complete with a fully sealed and touch sensitive membrane switch, making cleaning easy and its push-to-release button to detach the light head from the arm makes upgrade or maintenance possible without a technician.

#### LIGHT OUTPUT

Powerful 50,000+ lux @ 1 metre with cool running LED technology

**EFFICIENCY** 

85lm/W

CRI 95 +

COLOUR

4000K CCT

MATERIAL Aluminium

#### PRODUCTS HIGHLIGHTS

TECHNOLOGY

- Powerful and cool-totouch LED light
- High visibility: High CRI; and 4000K plus Cyanosis Compliant
- Low power consumption at only 14 Watts Total
- · Low-profile, Easy-clean head with ON/OFF, dimming control, plus push-to-release for easy removal and maintenance
- Affordable, retrofit kit option\* for easy upgrade to ULED
- Durable all metal construction
- Antimicrobial coating

#### **STAY SAFE**

ULEDPlus touch membrane switch gives quick access to ON/OFF and 4 stage dimming control. And with its easy-wipe and IP65-rated head, superior infection control has never been easier.