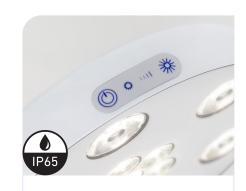

#### **TOUCH MEMBRANE SWITCH**

#### **STAY SAFE**

Phantom's touch membrane switch gives quick access to ON/ OFF and 4 stage dimming control. And with its easy-wipe and IP65-rated head, superior infection control has never been easier.