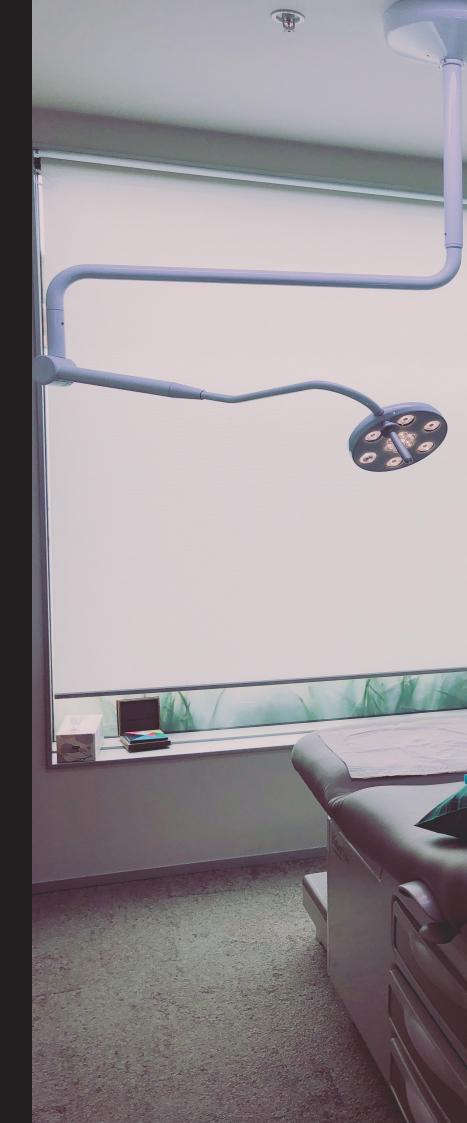

# **PHANTOM**MINOR PROCEDURE LIGHT

Phantom combines the best of both worlds: concise power and control, with intuitive light positioning.

Delivering a cool and efficient 70,000+ lux @ 1 metre, Phantom's sleek, lightweight design and large task area action zone make it perfect for a range of applications – and with only minimal intrusion to the task area.

Plus, Phantom's fully sealed and detachable head with hygienic touch sensitive membrane switch, provides easy operation and technician-free maintenance.

CEILING

#### **CEILING MOUNT**