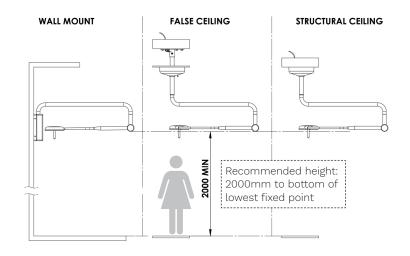

Phantom arm and mount



#### **TOUCH MEMBRANE SWITCH**

#### **STAY SAFE**

Phantom's touch membrane switch gives quick access to ON/ OFF and 4 stage dimming control. And with its easy-wipe and IP65-rated head, superior infection control has never been easier.



#### DESIGNED AND MADE IN AUSTRALIA

Phantom is the proud result of over 50 years of Australian research and development in medical lighting. Phantom is designed and manufactured entirely in Australia and built to meet Australian standards and testing.







# RANGE OF MOVEMENT STANDARD CEILING



### RANGE OF MOVEMENT WALL





#### **QUICK-RELEASE HEAD**

Phantom's unique push-to-release detachable head designed for easy upgrade and replacement when needed.

#### **CEILING MOUNT**





#### **RECOMMENDED LOWEST FIXED POINT**



## PHANTOM MINOR PROCEDURE LIGHT





Cardiac protection models available: Add "CP" to product code.

Example: PLAPHANTOM-3300-CP

| PRODUCT CODE    | DESCRIPTION                                                                                                                                                                 | POWER |
|-----------------|-----------------------------------------------------------------------------------------------------------------------------------------------------------------------------|-------|
| PLAPHANTOM-3300 | Ceiling mount to suit a standard floor to ceiling fixing point up to 3300mm, or specified custom mount length which is between 2600mm and 3300mm, with integral transformer | 31W   |
| PLAPHANTOM-W    | Phantom Wall mounted with integral transf