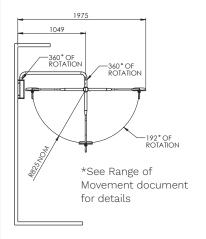

ning with quick-release IP65 light head
- Removable handle and sleek design for easy sterilisation
- · Durable all metal constraction
- Large task area action zone (220mm øD10)
- \* Antimicrobial coating on Phantom arm and mount



#### **TOUCH MEMBRANE SWITCH**

#### **STAY SAFE**

Phantom's touch membrane switch gives quick access to ON/ OFF and 4 stage dimming control. And with its easy-wipe and IP65-rated head, superior infection control has never been easier.



#### DESIGNED AND MADE IN AUSTRALIA

Phantom is the proud result of over 50 years of Australian research and development in medical lighting. Phantom is designed and manufactured entirely in Australia and built to meet Australian standards and testing.







# RANGE OF MOVEMENT STANDARD CEILING



### RANGE OF MOVEMENT WALL





#### **QUICK-RELEASE HEAD**

Phantom's unique push-to-release detachable head designed for easy upgrade and replacement when needed.

#### **CEILING MOUNT**





#### **RECOMMENDED LOWEST FIXED POINT**



## PHANTOM MINOR PROCEDURE LIGHT





Cardiac protection models available: Add "CP" to product code.

Example: PLAPHANTOM-3300-CP

| PRODUCT CODE    | DESCRIPTION                                                                                                                                                                 | POWER |
|-----------------|-----------------------------------------------------------------------------------------------------------------------------------------------------------------------------|-------|
| PLAPHANTOM-3300 | Ceiling mount to suit a standard flo