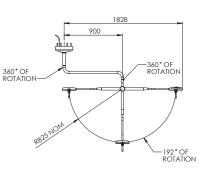

Easy multi axis light positioning with quick-release IP65 light head
- Removable handle and sleek design for easy sterilisation
- · Durable all metal constraction
- Large task area action zone (220mm øD10)
- \* Antimicrobial coating on Phantom arm and mount



#### **TOUCH MEMBRANE SWITCH**

#### **STAY SAFE**

Phantom's touch membrane switch gives quick access to ON/ OFF and 4 stage dimming control. And with its easy-wipe and IP65-rated head, superior infection control has never been easier.



#### DESIGNED AND MADE IN AUSTRALIA

Phantom is the proud result of over 50 years of Australian research and development in medical lighting. Phantom is designed and manufactured entirely in Australia and built to meet Australian standards and testing.







# RANGE OF MOVEMENT STANDARD CEILING



### RANGE OF MOVEMENT WALL





#### **QUICK-RELEASE HEAD**

Phantom's unique push-to-release detachable head designed for easy upgrade and replacement when needed.

#### **CEILING MOUNT**





#### **RECOMMENDED LOWEST FIXED POINT**



## PHANTOM MINOR PROCEDURE LIGHT





Cardiac protection models available: Add "CP" to product code.

Example: PLAPHANTOM-3300-CP

| PRODUCT CODE    | DESCRIPTION                                                                                                                                                                 | POWER |
|-----------------|-----------------------------------------------------------------------------------------------------------------------------------------------------------------------------|-------|
| PLAPHANTOM-3300 | Ceilin