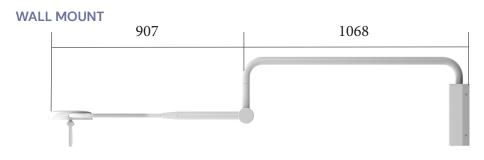

### RANGE OF MOVEMENT WALL

## PHANTOM MINOR PROCEDURE LIGHT

Cardiac protection models available: Add "CP" to product code.

Example: PLAPHANTOM-3300-CP

| PRODUCT CODE    | DESCRIPTION                                                                                                                                                                 | POWER |
|-----------------|-----------------------------------------------------------------------------------------------------------------------------------------------------------------------------|-------|
| PLAPHANTOM-3300 | Ceiling mount to suit a standard floor to ceiling fixing point up to 3300mm, or specified custom mount length which is between 2600mm and 3300mm, with integral transformer | 31W   |
| PLAPHANTOM-W    | Phantom Wall mounted with integral transformer                                                                                                                              | 31W   |