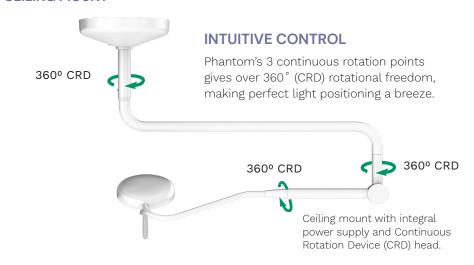

e (220mm øD10)
- \* Antimicrobial coating on Phantom arm and mount



#### **TOUCH MEMBRANE SWITCH**

#### **STAY SAFE**

Phantom's touch membrane switch gives quick access to ON/ OFF and 4 stage dimming control. And with its easy-wipe and IP65-rated head, superior infection control has never been easier.



#### DESIGNED AND MADE IN AUSTRALIA

Phantom is the proud result of over 50 years of Australian research and development in medical lighting. Phantom is designed and manufactured entirely in Australia and built to meet Australian standards and testing.







# RANGE OF MOVEMENT STANDARD CEILING



### RANGE OF MOVEMENT WALL





#### **QUICK-RELEASE HEAD**

Phantom's unique push-to-release detachable head designed for easy upgrade and replacement when needed.

#### **CEILING MOUNT**





#### **RECOMMENDED LOWEST FIXED POINT**



## PHANTOM MINOR PROCEDURE LIGHT





Cardiac protection models available: Add "CP" to product code.

Example: PLAPHANTOM-3300-CP

| PRODUCT CODE    | DESCRIPTION                                                                                                                                                                 | POWER |
|-----------------|-----------------------------------------------------------------------------------------------------------------------------------------------------------------------------|-------|
| PLAPHANTOM-3300 | Ceiling mount to suit a standard floor to ceiling fixing point up to 3300mm, or specified custom mount length which is between 2600mm and 3300mm, with integral transformer | 31W   |
| PLAPHANTOM-W