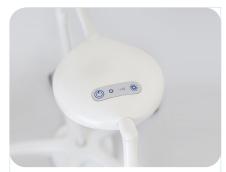

## **TOUCH MEMBRANE SWITCH**

#### **STAY SAFE**

FlexLED's touch membrane switch gives quick access to ON/OFF and 4 stage dimming control. And with its easy-wipe and IP65-rated head, superior infection control has never been easier.