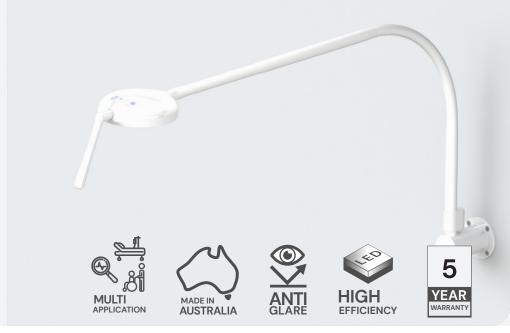

# FlexLED EXAMINATION LIGHT

With its compact LED design and flexible arm with unlimited range of movement, FlexLED allows accurate positioning of the lamp head above almost any work surface.

FlexLED also delivers a powerfully efficient 40,000 lux @ 1 metre and includes a hygienically sealed arm and head as well as a touch sensitive membrane switch for controls - making cleaning easy.

# PRODUCTS HIGHLIGHTS

- High output 40,000 lux @ 1 metre
- Flexible arm with unlimited range of movement
- Low power consumption at only 12 Watts Total
- Low-profile, easy-clean head with ON/OFF and dimming control
- Hygienically sealed arm and head
- Durable all metal construction
- 60601 medical compliant power supply
- Quick assembly and plug & play
- Plug & play (no electrician required)

#### **DESIGNED AND MADE IN AUSTRALIA**

FlexLED is the proud result of over 50 years of Australian research and development in medical lighting. FlexLED is designed and manufactured entirely in Australia and built to meet Australian standards and testing.