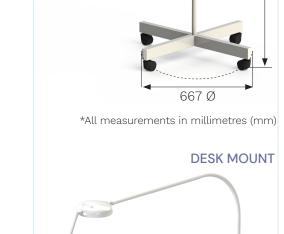

#### **MOUNT TYPES**

WALL

**TROLLEY MOUNT** 

710

| PRODUCT CODE | DESCRIPTION   | POWER |  |
|--------------|---------------|-------|--|
| WM           | Wall mount    | 12W   |  |
| ТМ           | Trolley mount | 12W   |  |
| DM           | Desk mount    | 12W   |  |