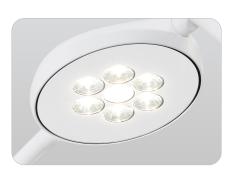

#### POWER CONSUMPTION 12 WATTS

LIGHT OUTPUT Powerful 40,000+ lux @ 1 metre with cool running LED technology

**EFFICIENCY** 

85lm/W

CRI 95 +

COLOUR

4000K CCT

MATERIAL Aluminium

# PRODUCTS HIGHLIGHTS

- High output 40,000 lux @ 1 metre
- Flexible arm with unlimited range of movement
- Low power consumption at only 12 Watts Total
- Low-profile, easy-clean head with ON/OFF and dimming control
- Hygienically sealed arm and head
- Durable all metal construction
- 60601 medical compliant power supply
- Quick assembly and plug & play
- Plug & play (no electrician required)