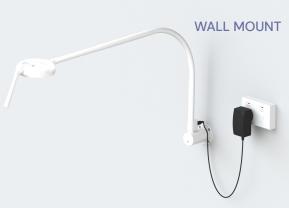

#### **MOUNT TYPES**

WALL

**TROLLEY MOUNT** 

710

| PRODUCT CODE | DESCRIPTION   | POWER |  |
|--------------|---------------|-------|--|
| WM           | Wall mount    | 12W   |  |
| ТМ           | Trolley mount | 12W   |  |
| DM           | Desk mount    | 12W   |  |