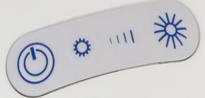

## **TOUCH MEMBRANE SWITCH**

#### **STAY SAFE**

FlexLED's touch membrane switch gives quick access to ON/OFF and 4 stage dimming control. And with its easy-wipe and IP65-rated head, superior infection control has never been easier.