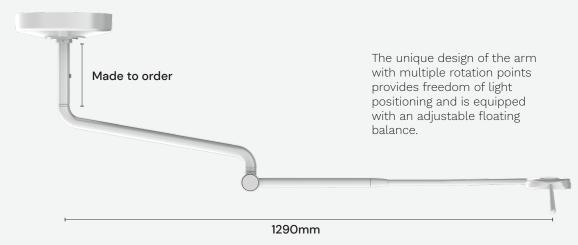

( DATASHEET

# **Phantom EX**

## Medical Examination Light

Planet Lighting Phantom EX is an advanced LED medical examination light. Designed and manufactured in Australia by Planet Lighting, Phantom EX provides a high quality of light with easy operation, high durability, and a significant reduction in ongoing maintenance and expense due to its low operational costs.







### Phantom EX

**APPLICATIONS** 

General Practice

General Examination

Nursing and Workstations

First Aid Stations













### GENERAL SPECIFICATIONS

#### POWER CONSUMPTION

20 WATTS

#### LIGHT OUTPUT

Powerful 50.000+ lux @ 1 metre with cool running LED technology

#### **EFFICIENCY**

85lm/W

#### CRI

95 +

#### **COLOUR**

4000K CCT

#### **MATERIAL**

Aluminium

#### LIFETIME DATA

>50000 hrs

Questions? We're here to help! sales@planetlighting.com (02) 6659 5600

#### PRODUCTS HIGHLIGHTS

- · Powerful and cool-to-tuch LED light
- High visibility: CRI 95+; and 4000K plus Cyanosis Compliant
- 50.000 lux @ 1m available
- Low power consumption at only 20 Watts Total
- Low-profile, easy-clean head with ON/OFF and dimming control, plus twist to release for easy removal and mai