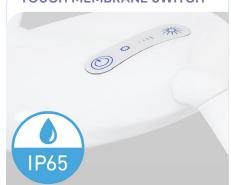

### TOUCH MEMBRANE SWITCH

Phantom's EX touch membrane switch gives quick access to ON/OFF and 4 stage dimming control. And with its easy-wipe and IP65-rated head, superior infection control has never been easier.