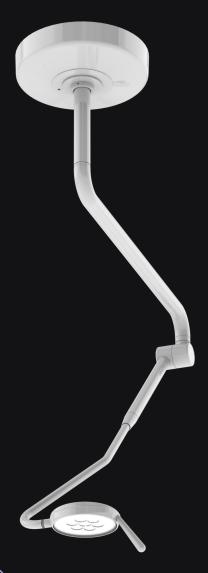

## Medical Examination Light

Planet Lighting Phantom EX is an advanced LED medical examination light. Designed and manufactured in Australia by Planet Lighting, Phantom EX provides a high quality of light with easy operation, high durability, and a significant reduction in ongoing maintenance and expense due to its low operational costs.

## MOUNTING OPTIONS:

CEILING

WALL