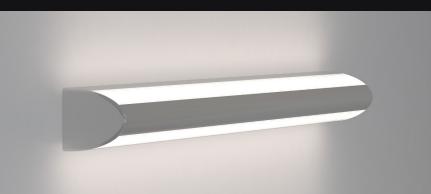

# Aura D Overbed light

## Aura D Overbed light

Offering a sleek design, dimming control and supreme lighting versatility, the Planet Lighting Aura D overbed light gives patients and staff the lighting they need to thrive.

#### **AURA FEATURES**

Slimline design

Aluminium body

Antimicrobial coating

Individual switching of uplight and downlight

High efficacy of 150 lm/W

Dimming control

Easy to clean

Excellent glare control

1000mm and 500mm length options

### SUPERIOR DISTRIBUTION

Our tapered lens design and opal diffuser lens makes even light distribution and suppresses uncomfortable glare.

**ANTIMICROBIAL** AkzoNobel BioCote® Antimicrobial silver ion technology coating.