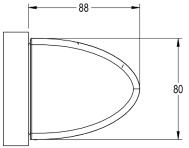

#### GENERAL SPECIFICATIONS

- CRI: 90
- Colour temperature: 3000k and 4000k option
- Efficacy 150 lm/W
- Dimensions (mm): S (standard) model: 88 x 80 1000 C (compact) model: 88 x 80 x 500

#### SPECIFICATIONS\*

| _                               |
|---------------------------------|
| <b>ıra D</b><br>mpact           |
|                                 |
| I AD-C40                        |
| nite powder coated              |
| 500                             |
| 88                              |
| 80                              |
| 1.7                             |
|                                 |
| ~ +30°C                         |
|                                 |
| 240VAC                          |
| -60Hz                           |
| to 23W                          |
| 37%                             |
|                                 |
| 400                             |
| 810                             |
| 590                             |
| 150                             |
| 196                             |
| ng control                      |
| nt switching of<br>nd downlight |
| 90                              |
| I 4000K                         |
|                                 |
| 3000                            |
| 4000                            |
| 1                               |